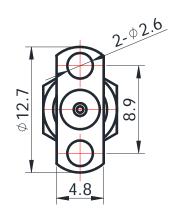

## 2.92-JFD0601

<sup>\*</sup>Dimensions are in mm

| 2.92mm Male                       |                                                                                                                                                     |
|-----------------------------------|-----------------------------------------------------------------------------------------------------------------------------------------------------|
| 50 Ohms                           |                                                                                                                                                     |
| Standard                          |                                                                                                                                                     |
| Straight                          |                                                                                                                                                     |
| 2 Hole Flange                     |                                                                                                                                                     |
| Contact                           |                                                                                                                                                     |
|                                   |                                                                                                                                                     |
| DC to 40 GHz                      |                                                                                                                                                     |
| $\leq 0.05 \text{ xSqt.}(f\_Ghz)$ |                                                                                                                                                     |
| 1.15                              |                                                                                                                                                     |
|                                   |                                                                                                                                                     |
| CuBe Gold Plated                  |                                                                                                                                                     |
| Stainless Steel                   |                                                                                                                                                     |
| Stainless Steel                   |                                                                                                                                                     |
| PEI & PTFE                        |                                                                                                                                                     |
|                                   |                                                                                                                                                     |
| -55°C to +165°C                   |                                                                                                                                                     |
|                                   |                                                                                                                                                     |
|                                   | 50 Ohms Standard Straight 2 Hole Flange Contact  DC to 40 GHz ≤ 0.05 xSqt.(f_Ghz) 1.15  CuBe Gold Plated Stainless Steel Stainless Steel PEI & PTFE |