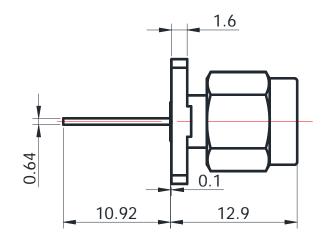

## 2.92-JFD0601

<sup>\*</sup>Dimensions are in mm

| 2.92mm Male                       |                                                                                                                                                     |
|-----------------------------------|-----------------------------------------------------------------------------------------------------------------------------------------------------|
| 50 Ohms                           |                                                                                                                                                     |
| Standard                          |                                                                                                                                                     |
| Straight                          |                                                                                                                                                     |
| 2 Hole Flange                     |                                                                                                                                                     |
| Contact                           |                                                                                                                                                     |
|                                   |                                                                                                                                                     |
| DC to 40 GHz                      |                                                                                                                                                     |
| $\leq 0.05 \text{ xSqt.}(f\_Ghz)$ |                                                                                                                                                     |
| 1.15                              |                                                                                                                                                     |
|                                   |                                                                                                                                                     |
| CuBe Gold Plated                  |                                                                                                                                                     |
| Stainless Steel                   |                                                                                                                                                     |
| Stainless Steel                   |                                                                                                                                                     |
| PEI & PTFE                        |                                                                                                                                                     |
|                                   |                                                                                                                                                     |
| -55°C to +165°C                   |                                                                                                                                                     |
|                                   |                                                                                                                                                     |
|                                   | 50 Ohms Standard Straight 2 Hole Flange Contact  DC to 40 GHz ≤ 0.05 xSqt.(f_Ghz) 1.15  CuBe Gold Plated Stainless Steel Stainless Steel PEI & PTFE |