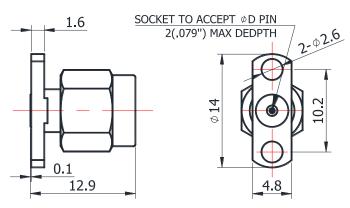

## 2.92-JFD0538

For glass-bead of 0.38mm pin diameter

<sup>\*</sup>Dimensions are in mm

| Configuration                |                     |
|------------------------------|---------------------|
| Connector 1 Type             | 2.92mm Male         |
| Connector 1 Impedance        | 50 Ohms             |
| Connector 1 Polarity         | Standard            |
| Body Style                   | Straight            |
| Connector Mount Method       | 2 Hole Flange       |
| Connector 2 Interface Type   | Jack for 0.38mm Pin |
| Attachment Method            | Contact             |
| Electrical Specification     | ns                  |
| Frequency                    | DC to 40 GHz        |
| Insertion Loss (dB)          | ≤ 0.1 xSqt.(f_Ghz)  |
| Return loss/VSWR             | 1.15                |
| <b>Materials Information</b> |                     |
| Centre Contact               | CuBe Gold Plated    |
| Outer Contact                | Stainless Steel     |
| Body                         | Stainless Steel     |
| Dielectric                   | PEI & PTFE          |
| Environmental Data           |                     |
| Temperature Range            | -55°C to +165°C     |
| 2002/95/EC(RoHS)             | Compliant           |