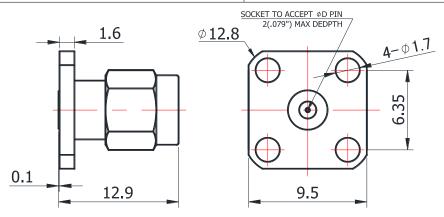

## 2.92-JFD0238

For glass-bead of 0.38mm pin diameter

<sup>\*</sup>Dimensions are in mm

| Configuration                |                     |
|------------------------------|---------------------|
| Connector 1 Type             | 2.92mm Male         |
| Connector 1 Impedance        | 50 Ohms             |
| Connector 1 Polarity         | Standard            |
| Body Style                   | Straight            |
| Connector Mount Method       | 4 Hole Flange       |
| Connector 2 Interface Type   | Jack for 0.38mm Pin |
| Attachment Method            | Contact             |
| Electrical Specification     |                     |
| Frequency                    | DC to 40 GHz        |
| Insertion Loss (dB)          | ≤ 0.1 xSqt.(f_Ghz)  |
| Return loss/VSWR             | 1.15                |
| <b>Materials Information</b> |                     |
| Centre Contact               | CuBe Gold Plated    |
| Outer Contact                | Stainless Steel     |
| Body                         | Stainless Steel     |
| Dielectric                   | PEI & PTFE          |
| Environmental Data           |                     |
| Temperature Range            | -55°C to +165°C     |
| 2002/95/EC(RoHS)             | Compliant           |