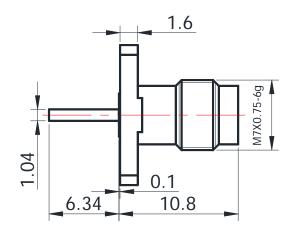

## 2.4-KFD0612

## \*Dimensions are in mm

| Configuration                       |                                 |  |
|-------------------------------------|---------------------------------|--|
| Connector Type                      | 2.4mm Female                    |  |
| Connector Impedance                 | 50 Ohms                         |  |
| Connector Polarity                  | Standard                        |  |
| Body Style                          | Straight                        |  |
| Connector Mount Method              | 2 Hole Flange                   |  |
| Attachment Method                   | Contact                         |  |
| Electrical Specificatio  Frequency  | DC to 50 GHz                    |  |
| •                                   |                                 |  |
| Insertion Loss (dB)                 | ≤ 0.05 xSqt.(f_GHz)             |  |
| Return loss/VSWR                    | 1.15                            |  |
| Materials Information               | n                               |  |
| Centre Contact                      | CuBe Gold Plated                |  |
|                                     |                                 |  |
| Outer Contact                       | Stainless Steel                 |  |
| Outer Contact  Body                 | Stainless Steel Stainless Steel |  |
|                                     |                                 |  |
| Body<br>Dielectric                  | Stainless Steel                 |  |
| Body                                | Stainless Steel                 |  |
| Body Dielectric  Environmental Data | Stainless Steel PEI             |  |