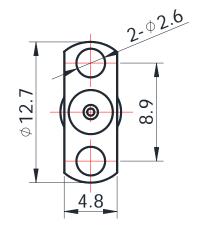

## 2.4-KFD0612

## \*Dimensions are in mm

| Configuration                       |                                 |  |
|-------------------------------------|---------------------------------|--|
| Connector Type                      | 2.4mm Female                    |  |
| Connector Impedance                 | 50 Ohms                         |  |
| Connector Polarity                  | Standard                        |  |
| Body Style                          | Straight                        |  |
| Connector Mount Method              | 2 Hole Flange                   |  |
| Attachment Method                   | Contact                         |  |
| Electrical Specificatio  Frequency  | DC to 50 GHz                    |  |
| •                                   |                                 |  |
| Insertion Loss (dB)                 | ≤ 0.05 xSqt.(f_GHz)             |  |
| Return loss/VSWR                    | 1.15                            |  |
| Materials Information               | n                               |  |
| Centre Contact                      | CuBe Gold Plated                |  |
|                                     |                                 |  |
| Outer Contact                       | Stainless Steel                 |  |
| Outer Contact  Body                 | Stainless Steel Stainless Steel |  |
|                                     |                                 |  |
| Body<br>Dielectric                  | Stainless Steel                 |  |
| Body                                | Stainless Steel                 |  |
| Body Dielectric  Environmental Data | Stainless Steel PEI             |  |