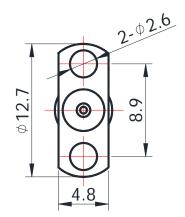

## \*Dimensions are in mm

| Configuration                       |                                 |  |
|-------------------------------------|---------------------------------|--|
| Connector Type                      | 2.4mm Female                    |  |
| Connector Impedance                 | 50 Ohms                         |  |
| Connector Polarity                  | Standard                        |  |
| Body Style                          | Straight                        |  |
| Connector Mount Method              | 2 Hole Flange                   |  |
| Attachment Method                   | Contact                         |  |
| Electrical Specificatio  Frequency  | DC to 50 GHz                    |  |
| •                                   |                                 |  |
| Insertion Loss (dB)                 | ≤ 0.05 xSqt.(f_GHz)             |  |
| Return loss/VSWR                    | 1.15                            |  |
| Materials Information               | n                               |  |
| Centre Contact                      | CuBe Gold Plated                |  |
|                                     |                                 |  |
| Outer Contact                       | Stainless Steel                 |  |
| Outer Contact  Body                 | Stainless Steel Stainless Steel |  |
|                                     |                                 |  |
| Body<br>Dielectric                  | Stainless Steel                 |  |
| Body                                | Stainless Steel                 |  |
| Body Dielectric  Environmental Data | Stainless Steel PEI             |  |