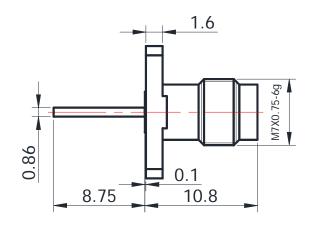

## \*Dimensions are in mm

| Configuration                       |                                 |  |
|-------------------------------------|---------------------------------|--|
| Connector Type                      | 2.4mm Female                    |  |
| Connector Impedance                 | 50 Ohms                         |  |
| Connector Polarity                  | Standard                        |  |
| Body Style                          | Straight                        |  |
| Connector Mount Method              | 2 Hole Flange                   |  |
| Attachment Method                   | Contact                         |  |
| Electrical Specificatio  Frequency  | DC to 50 GHz                    |  |
| •                                   |                                 |  |
| Insertion Loss (dB)                 | ≤ 0.05 xSqt.(f_GHz)             |  |
| Return loss/VSWR                    | 1.15                            |  |
| Materials Information               | n                               |  |
| Centre Contact                      | CuBe Gold Plated                |  |
|                                     |                                 |  |
| Outer Contact                       | Stainless Steel                 |  |
| Outer Contact  Body                 | Stainless Steel Stainless Steel |  |
|                                     |                                 |  |
| Body<br>Dielectric                  | Stainless Steel                 |  |
| Body                                | Stainless Steel                 |  |
| Body Dielectric  Environmental Data | Stainless Steel PEI             |  |