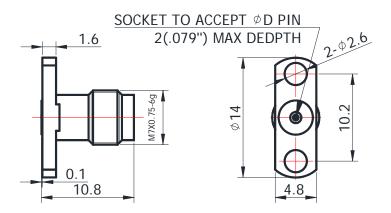

## 2.4-KFD0523

For glass-bead of 0.23mm pin diameter

## \*Dimensions are in mm

| Configuration              |                          |
|----------------------------|--------------------------|
| Connector 1 Type           | 2.4mm Female             |
| Connector 1 Impedance      | 50 Ohms                  |
| Connector 1 Polarity       | Standard                 |
| Body Style                 | Straight                 |
| Connector Mount Method     | 2 Hole Flange            |
| Connector 2 Interface Type | Jack for 0.23mm Pin      |
| Attachment Method          | Contact                  |
| Electrical Specification   | ns                       |
| Frequency                  | DC to 50 GHz             |
| Insertion Loss (dB)        | $\leq$ 0.05 xSqt.(f_GHz) |
| Return loss/VSWR           | 1.15                     |
| Materials Information      | I                        |
| Centre Contact             | CuBe Gold Plated         |
| Outer Contact              | Stainless Steel          |
| Body                       | Stainless Steel          |
| Dielectric                 | PEI                      |
| Environmental Data         |                          |
| Temperature Range          | -55°C to +165°C          |
| 2002/95/EC(RoHS)           | Compliant                |