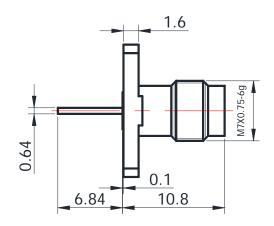

## **CONNECTOR DATASHEET**

## 2.4MM(FEMALE) FOR PCB

## 2.4-KFD0508

## \*Dimensions are in mm

| Configuration                       |                                 |  |
|-------------------------------------|---------------------------------|--|
| Connector Type                      | 2.4mm Female                    |  |
| Connector Impedance                 | 50 Ohms                         |  |
| Connector Polarity                  | Standard                        |  |
| Body Style                          | Straight                        |  |
| Connector Mount Method              | 2 Hole Flange                   |  |
| Attachment Method                   | Contact                         |  |
| Electrical Specificatio  Frequency  | DC to 50 GHz                    |  |
| •                                   |                                 |  |
| Insertion Loss (dB)                 | ≤ 0.05 xSqt.(f_GHz)             |  |
| Return loss/VSWR                    | 1.15                            |  |
| Materials Information               | n                               |  |
| Centre Contact                      | CuBe Gold Plated                |  |
|                                     |                                 |  |
| Outer Contact                       | Stainless Steel                 |  |
| Outer Contact  Body                 | Stainless Steel Stainless Steel |  |
|                                     |                                 |  |
| Body<br>Dielectric                  | Stainless Steel                 |  |
| Body                                | Stainless Steel                 |  |
| Body Dielectric  Environmental Data | Stainless Steel PEI             |  |