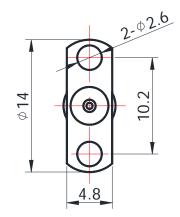

## **CONNECTOR DATASHEET**

## 2.4MM(FEMALE) FOR PCB

## 2.4-KFD0508

## \*Dimensions are in mm

| Configuration                       |                                 |  |
|-------------------------------------|---------------------------------|--|
| Connector Type                      | 2.4mm Female                    |  |
| Connector Impedance                 | 50 Ohms                         |  |
| Connector Polarity                  | Standard                        |  |
| Body Style                          | Straight                        |  |
| Connector Mount Method              | 2 Hole Flange                   |  |
| Attachment Method                   | Contact                         |  |
| Electrical Specificatio  Frequency  | DC to 50 GHz                    |  |
| •                                   |                                 |  |
| Insertion Loss (dB)                 | ≤ 0.05 xSqt.(f_GHz)             |  |
| Return loss/VSWR                    | 1.15                            |  |
| Materials Information               | n                               |  |
| Centre Contact                      | CuBe Gold Plated                |  |
|                                     |                                 |  |
| Outer Contact                       | Stainless Steel                 |  |
| Outer Contact  Body                 | Stainless Steel Stainless Steel |  |
|                                     |                                 |  |
| Body<br>Dielectric                  | Stainless Steel                 |  |
| Body                                | Stainless Steel                 |  |
| Body Dielectric  Environmental Data | Stainless Steel PEI             |  |