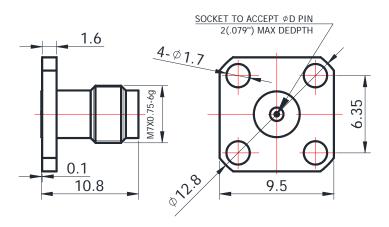

## 2.4-KFD0230

For glass-bead of 0.30mm pin diameter

## \*Dimensions are in mm

| Configuration                |                     |  |
|------------------------------|---------------------|--|
| Connector 1 Type             | 2.4mm Female        |  |
| Connector 1 Impedance        | 50 Ohms             |  |
| Connector 1 Polarity         | Standard            |  |
| Body Style                   | Straight            |  |
| Connector Mount Method       | 4 Hole Flange       |  |
| Connector 2 Interface Type   | Jack for 0.30mm Pin |  |
| Attachment Method            | Contact             |  |
| Electrical Specification     | าร                  |  |
| Frequency                    | DC to 50 GHz        |  |
| Insertion Loss (dB)          | ≤ 0.05 xSqt.(f_GHz) |  |
| Return loss/VSWR             | 1.15                |  |
| <b>Materials Information</b> | l.                  |  |
| Centre Contact               | CuBe Gold Plated    |  |
| Outer Contact                | Stainless Steel     |  |
| Body                         | Stainless Steel     |  |
| Dielectric                   | PEI                 |  |
| Environmental Data           |                     |  |
| Temperature Range            | -55°C to +165°C     |  |
| 2002/95/EC(RoHS)             | Compliant           |  |