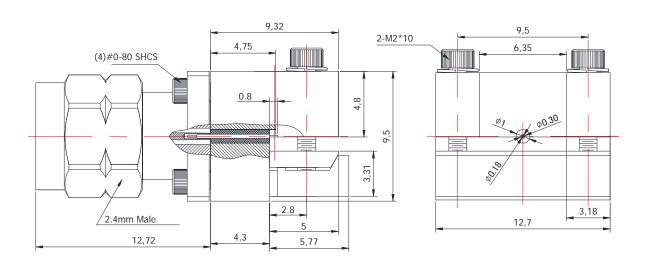

## 2.4MM(MALE) FOR PCB

## 2.4-JFD0830

## \*Dimensions are in mm

| Configuration              |                       |  |  |
|----------------------------|-----------------------|--|--|
| Connector 1 Type           | 2.4mm Male            |  |  |
| Connector 1 Impedance      | 50 Ohms               |  |  |
| Connector Mount Method     | 2 Hole Flange         |  |  |
| Connector 2 Interface Type | 0.18mm Pin            |  |  |
| Attachment Method          | Contact               |  |  |
| Electrical Specifications  |                       |  |  |
| Frequency                  | DC to 50 GHz          |  |  |
| Insertion Loss (dB)        | ≤ 0.05 xSqt.(f_Ghz)   |  |  |
| Return loss/VSWR           | 1.25                  |  |  |
| Materials Information      |                       |  |  |
| Centre Contact             | CuBe Gold Plated      |  |  |
| Outer Contact              | Stainless Steel       |  |  |
| Body                       | Brass Trimetal Plated |  |  |
| Dielectric                 | PEEK&PTFE             |  |  |
| Environmental Data         |                       |  |  |
| Temperature Range          | -40°C to +165°C       |  |  |
| 2002/95/EC(RoHS)           | Compliant             |  |  |