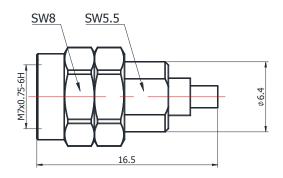

## \*Dimensions are in mm

| Configuration                 |                                     |
|-------------------------------|-------------------------------------|
| Connector 1 Type              | 2.4mm Male                          |
| Connector 1 Impedance         | 50 Ohms                             |
| Connector 1 Polarity          | Standard                            |
| Connector 2 Type              | G3PO(SMPS) Male                     |
| Connector 2 Impedance         | 50 Ohms                             |
| Connector 2 Polarity          | Standard                            |
| Connector Mount Method        | None                                |
| Adapter Body Style            | Straight                            |
| Frequency Insertion Loss (dB) | DC to 50 GHz<br>< 0.05 xSqt.(f_GHz) |
| Electrical Specificatio       | ens<br>                             |
| Insertion Loss (dB)           | ≤ 0.05 xSqt.(f_GHz)                 |
| VSWR /Return Loss             | 1.30 to 50 GHz                      |
| <b>Materials Information</b>  | 1                                   |
| Center Contact                | CuBe Gold Plated                    |
| Outer Contact                 | Stainless Steel                     |
| Body                          | Stainless Steel                     |
| Dielectric                    | PEI                                 |
| <b>Environmental Data</b>     |                                     |
| Temperature Range             | -40°C to +85°C                      |
| 2002/95/EC(RoHS)              | Compliant                           |
|                               |                                     |