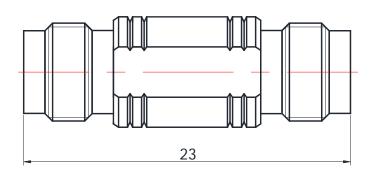

## 1.85-KKS

\*Dimensions are in mm

| Configuration           |                                   |
|-------------------------|-----------------------------------|
| Connector 1 Type        | 1.85mm Female                     |
| Connector 1 Impedance   | 50 Ohms                           |
| Connector 1 Polarity    | Standard                          |
| Connector 2 Type        | 1.85mm Female                     |
| Connector 2 Impedance   | 50 Ohms                           |
| Connector 2 Polarity    | Standard                          |
| Connector Mount Method  | None                              |
| Adapter Body Style      | Straight                          |
| Frequency               | DC to 67 GHz                      |
| Electrical Specificatio |                                   |
| Insertion Loss (dB)     | $\leq 0.05 \text{ xSqt.(f\_GHz)}$ |
| VSWR /Return Loss       | 1.25 to 67 GHz                    |
| Materials Information   | า                                 |
| Center Contact          | CuBe Gold Plated                  |
| Outer Contact           | Stainless Steel                   |
| Body                    | Stainless Steel                   |
| Dielectric              | PEI                               |
| Environmental Data      |                                   |
| Temperature Range       | -55°C to +165°C                   |
| 2002/95/EC(RoHS)        | Compliant                         |
|                         | 1                                 |