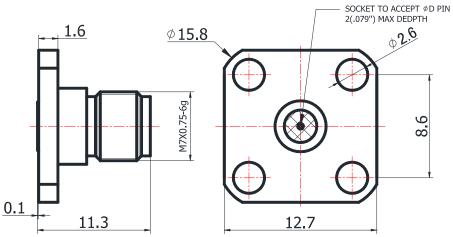

## 1.85-KFD0123

For glass-bead of 0.23mm pin diameter

<sup>\*</sup>Dimensions are in mm

| Configuration              |                          |
|----------------------------|--------------------------|
| Connector 1 Type           | 1.85mm Female            |
| Connector 1 Impedance      | 50 Ohms                  |
| Connector 1 Polarity       | Standard                 |
| Body Style                 | Straight                 |
| Connector Mount Method     | 4 Hole Flange            |
| Connector 2 Interface Type | Jack for 0.23mm Pin      |
| Attachment Method          | Contact                  |
| Electrical Specification   | ns                       |
| Frequency                  | DC to 65 GHz             |
| Insertion Loss (dB)        | $\leq$ 0.05 xSqt.(f_GHz) |
| Return loss/VSWR           | 1.25                     |
| Materials Information      | ı                        |
| Centre Contact             | CuBe Gold Plated         |
| Outer Contact              | Stainless Steel          |
| Body                       | Stainless Steel          |
| Dielectric                 | PEI                      |
| Environmental Data         |                          |
| Temperature Range          | -55°C to +165°C          |
| 2002/95/EC(RoHS)           | Compliant                |