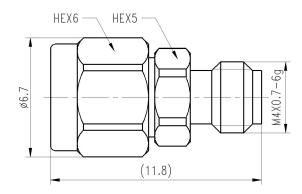

## 1.0MM(MALE)-1.0MM(FEMALE)

## 1.0-JKS

## \*Dimensions are in mm

| Configuration                      |                                  |
|------------------------------------|----------------------------------|
| Connector 1 Type                   | 1.0mm Male                       |
| Connector 1 Impedance              | 50 Ohms                          |
| Connector 1 Polarity               | Standard                         |
| Connector 2 Type                   | 1.0mm Female                     |
| Connector 2 Impedance              | 50 Ohms                          |
| Connector 2 Polarity               | Standard                         |
| Connector Mount Method             | None                             |
| Adapter Body Style                 | Straight                         |
| Electrical Specificatio  Frequency | DC to 110 GHz                    |
| Frequency                          | DC to 110 GHz                    |
| Insertion Loss (dB)                | ≤ 0.06 xSqt.(f_GHz)              |
| VSWR /Return Loss                  | 1.4                              |
| <b>Materials Information</b>       | 1                                |
|                                    |                                  |
| Center Contact                     | CuBe Gold Plated                 |
| Center Contact Outer Contact       | CuBe Gold Plated Stainless Steel |
|                                    |                                  |
| Outer Contact                      | Stainless Steel                  |
| Outer Contact<br>Body              | Stainless Steel Stainless Steel  |
| Outer Contact  Body  Dielectric    | Stainless Steel Stainless Steel  |