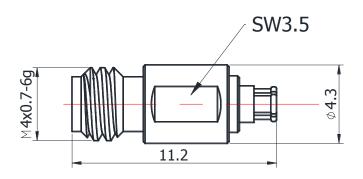

## 1.0/G3PO-KK

## \*Dimensions are in mm

| Configuration                  |                     |
|--------------------------------|---------------------|
| Connector 1 Type               | 1.0mm Female        |
| Connector 1 Impedance          | 50 Ohms             |
| Connector 1 Polarity           | Standard            |
| Connector 2 Type               | G3PO(SMPS) Male     |
| Connector 2 Impedance          | 50 Ohms             |
| Connector 2 Polarity           | Standard            |
| Connector Mount Method         | None                |
| Adapter Body Style             | Straight            |
| <b>Electrical Specificatio</b> |                     |
| Frequency                      | DC to 100 GHz       |
| Insertion Loss (dB)            | ≤ 0.05 xSqt.(f_GHz) |
| VSWR /Return Loss              | 1.50 to 100 GHz     |
| <b>Materials Information</b>   | 1                   |
| Center Contact                 | CuBe Gold Plated    |
| Outer Contact                  | Stainless Steel     |
| Body                           | Stainless Steel     |
| Dielectric                     | PEI                 |
| <b>Environmental Data</b>      |                     |
| Temperature Range              | -40°C to +85°C      |
|                                |                     |