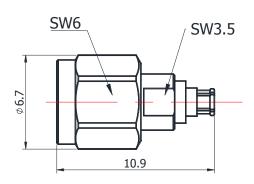

## 1.0/G3PO-JK

## \*Dimensions are in mm

| Configuration                |                     |
|------------------------------|---------------------|
| Connector 1 Type             | 1.0mm Male          |
| Connector 1 Impedance        | 50 Ohms             |
| Connector 1 Polarity         | Standard            |
| Connector 2 Type             | G3PO(SMPS) Female   |
| Connector 2 Impedance        | 50 Ohms             |
| Connector 2 Polarity         | Standard            |
| Connector Mount Method       | None                |
| Adapter Body Style           | Straight            |
| Frequency                    | DC to 100 GHz       |
| Electrical Specificatio      |                     |
| Insertion Loss (dB)          | ≤ 0.05 xSqt.(f_GHz) |
| VSWR /Return Loss            | 1.50 to 100 GHz     |
| <b>Materials Information</b> | 1                   |
| Center Contact               | CuBe Gold Plated    |
| Outer Contact                | Stainless Steel     |
| Body                         | Stainless Steel     |
| Dielectric                   | PEI                 |
| Environmental Data           |                     |
| Temperature Range            | -40°C to +85°C      |
| 2002/95/EC(RoHS)             | Compliant           |
|                              |                     |