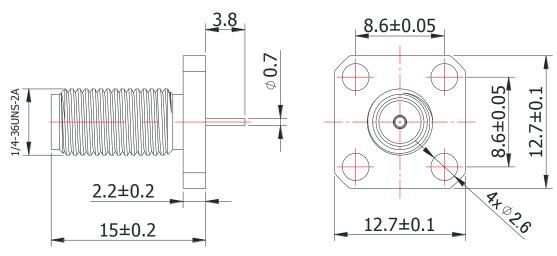

## **SMA-KYFD0101**

<sup>\*</sup>Dimensions are in mm

| Configuration                    |                         |  |
|----------------------------------|-------------------------|--|
| Connector Type                   | SMA Female              |  |
| Connector Impedance              | 50 Ohms                 |  |
| Connector Polarity               | Standard                |  |
| Body Style                       | Straight                |  |
| Connector Mount Method           | 4 Hole Flange           |  |
| Attachment Method                | Contact                 |  |
| <b>Electrical Specifications</b> |                         |  |
| Frequency                        | DC to 6 GHz             |  |
| Insertion Loss (dB)              | $\leq$ 0.1 xSqt.(f_Ghz) |  |
| Return loss/VSWR                 | 1.25                    |  |
| Materials Information            |                         |  |
| Centre Contact                   | CuBe Gold Plated        |  |
| Outer Contact                    | Brass Gold Plated       |  |
| Body                             | Brass Gold Plated       |  |
| Dielectric                       | PTFE                    |  |
| <b>Environmental Data</b>        |                         |  |
| Temperature Range                | -55°C to +150°C         |  |
| 2002/95/EC(RoHS)                 | Compliant               |  |