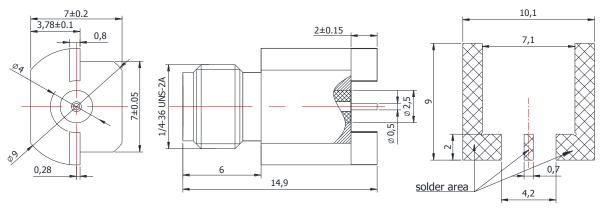

# SMA-KHD212

PCB Layout

#### \*Dimensions are in mm

| Configuration              |            |  |
|----------------------------|------------|--|
| Connector 1 Type           | SMA Female |  |
| Connector 1 Impedance      | 50 Ohms    |  |
| Connector 1 Polarity       | Standard   |  |
| Body Style                 | Straight   |  |
| Connector Mount Method     | None       |  |
| Connector 2 Interface Type | Pin        |  |
| Attachment Method          | Solder     |  |