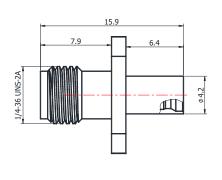

## SMA(FEMALE)-GPO(SMP)(MALE) WITH 2 HOLE FLANGE

## **SMA/GPO-KFJ-F**

## \*Dimensions are in mm

| Configuration                |                    |  |
|------------------------------|--------------------|--|
| Connector 1 Type             | SMA Female         |  |
| Connector 1 Impedance        | 50 Ohms            |  |
| Connector 1 Polarity         | Standard           |  |
| Connector 2 Type             | GPO(SMP) Male      |  |
| Connector 2 Impedance        | 50 Ohms            |  |
| Connector 2 Polarity         | Standard           |  |
| Connector Mount Method       | 2 hole flange      |  |
| Adapter Body Style           | Straight           |  |
| Frequency                    | DC to 18 GHz       |  |
| Electrical Specificatio      |                    |  |
| Insertion Loss (dB)          | ≤ 0.1 xSqt.(f_GHz) |  |
| VSWR /Return Loss            | 1.45 to 18 GHz     |  |
| <b>Materials Information</b> | า                  |  |
| Center Contact               | CuBe Gold Plated   |  |
| Outer Contact                | Brass Gold Plated  |  |
| Body                         | Brass Gold Plated  |  |
| Dielectric                   | PTFE               |  |
| Environmental Data           |                    |  |
| Temperature Range            | -55°C to +165°C    |  |
| 2002/95/EC(RoHS)             | Compliant          |  |
|                              |                    |  |