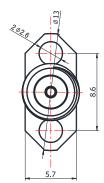

## SMA(FEMALE)-GPO(SMP)(MALE) WITH 2 HOLE FLANGE

## **SMA/GPO-KFJ-F**

## \*Dimensions are in mm

| Configuration                |                    |  |
|------------------------------|--------------------|--|
| Connector 1 Type             | SMA Female         |  |
| Connector 1 Impedance        | 50 Ohms            |  |
| Connector 1 Polarity         | Standard           |  |
| Connector 2 Type             | GPO(SMP) Male      |  |
| Connector 2 Impedance        | 50 Ohms            |  |
| Connector 2 Polarity         | Standard           |  |
| Connector Mount Method       | 2 hole flange      |  |
| Adapter Body Style           | Straight           |  |
| Frequency                    | DC to 18 GHz       |  |
| Electrical Specificatio      |                    |  |
| Insertion Loss (dB)          | ≤ 0.1 xSqt.(f_GHz) |  |
| VSWR /Return Loss            | 1.45 to 18 GHz     |  |
| <b>Materials Information</b> | า                  |  |
| Center Contact               | CuBe Gold Plated   |  |
| Outer Contact                | Brass Gold Plated  |  |
| Body                         | Brass Gold Plated  |  |
| Dielectric                   | PTFE               |  |
| Environmental Data           |                    |  |
| Temperature Range            | -55°C to +165°C    |  |
| 2002/95/EC(RoHS)             | Compliant          |  |
|                              |                    |  |