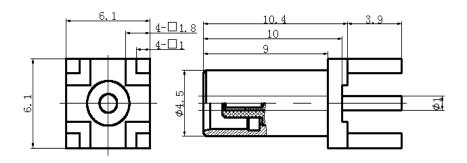

## MCX-KHD-9

## \*Dimensions are in mm

| Configuration              |                         |
|----------------------------|-------------------------|
| Connector 1 Type           | MCX Female              |
| Connector 1 Impedance      | 50 Ohms                 |
| Connector 1 Polarity       | Standard                |
| Body Style                 | Straight                |
| Connector Mount Method     | None                    |
| Connector 2 Interface Type | Pin                     |
| Attachment Method          | Solder                  |
| Electrical Specification   | ns                      |
| Frequency                  | DC to 6 GHz             |
| Insertion Loss (dB)        | $\leq$ 0.1 xSqt.(f_GHz) |
| Return loss/VSWR           | 1.25 to 3 GHz           |
| Materials Information      | ı                       |
| Centre Contact             | CuBe Gold Plated        |
| Outer Contact              | Brass Gold Plated       |
| Body                       | Brass Gold Plated       |
| Dielectric                 | PTFE                    |
| Environmental Data         |                         |
| Temperature Range          | -40°C to +85°C          |
| 2002/95/EC(RoHS)           | Compliant               |