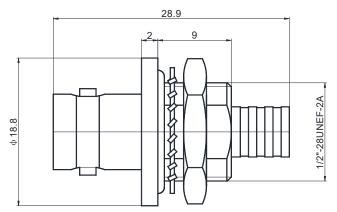

## **BNC/SMB-KYK**

| Dimensions are in mm               |                     |
|------------------------------------|---------------------|
| Configuration                      |                     |
| Connector 1 Type                   | BNC Female          |
| Connector 1 Impedance              | 50 Ohms             |
| Connector 1 Polarity               | Standard            |
| Connector 2 Type                   | SMB Female          |
| Connector 2 Impedance              | 50 Ohms             |
| Connector 2 Polarity               | Standard            |
| Connector Mount Method             | Bulkhead            |
| Adapter Body Style                 | Straight            |
| Electrical Specificatio  Frequency | DC to 3 GHz         |
| <u> </u>                           |                     |
| Return loss/VSWR                   | 1.3                 |
| Materials Information              | า                   |
| Centre Contact                     | CuBe Gold Plated    |
| Outer Contact                      | CuBe Gold Plated    |
| Body1                              | Brass Nickel Plated |
| Body2                              | Brass Nickel Plated |
| Dielectric                         | PTFE                |
| <b>Environmental Data</b>          |                     |
| Temperature Range                  | -40°C to +125°C     |
| 2002/95/EC(RoHS)                   | Compliant           |