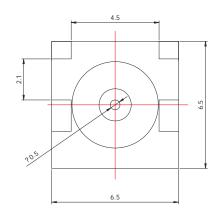

## 2.92MM(FEMALE) FOR PCB BULKHEAD

## 2.92-KYHD1

| Electrical Specifica | Electrical Specifications |  |  |  |
|----------------------|---------------------------|--|--|--|
| Impedance            | 50 Ω                      |  |  |  |
| Frequency            | DC to 40 GHz              |  |  |  |
| Insertion Loss (dB)  | $\leq$ 0.1 xSqt.(f_Ghz)   |  |  |  |
| Return loss/VSWR     | ≥14dB                     |  |  |  |
|                      |                           |  |  |  |