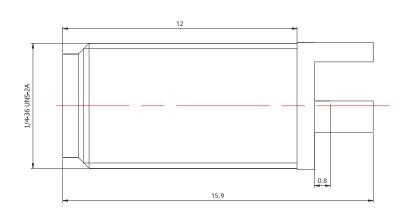

## 2.92MM(FEMALE) FOR PCB BULKHEAD

## 2.92-KYHD1

| Electrical Specifica | Electrical Specifications |  |  |  |
|----------------------|---------------------------|--|--|--|
| Impedance            | 50 Ω                      |  |  |  |
| Frequency            | DC to 40 GHz              |  |  |  |
| Insertion Loss (dB)  | $\leq$ 0.1 xSqt.(f_Ghz)   |  |  |  |
| Return loss/VSWR     | ≥14dB                     |  |  |  |
|                      |                           |  |  |  |