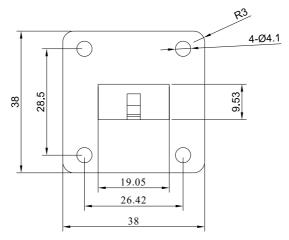

#### WR75/SMA-UBR120-K-T

Dimensions are in mm

## **Mechanical Data**

Weight 38

Body Material Aluminum