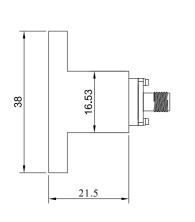

#### WR75/SMA-UBR120-K-T

Dimensions are in mm

## **Mechanical Data**

Weight 38

Body Material Aluminum