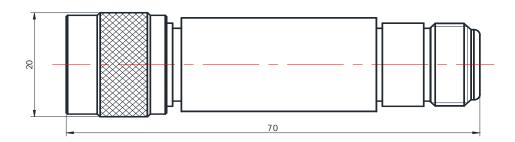

## Dimensions are in mm

| Dimensions are in mm      |                     |
|---------------------------|---------------------|
| Configuration             |                     |
| Connector 1 Type          | TNC Male            |
| Connector 1 Impedance     | 50 Ohms             |
| Connector 1 Polarity      | Standard            |
| Connector 2 Type          | TNC Female          |
| Connector 2 Impedance     | 50 Ohms             |
| Connector 2 Polarity      | Standard            |
| Electrical Specificatio   | ns                  |
| Frequency                 | DC to 3 GHz         |
| Attenuation Value (dB)    | 90                  |
| Attenuation Accuracy (dB) | ±1.5                |
| Average Power(W)          | 2                   |
| VSWR /Return Loss         | 1.2 to 3 GHz        |
| Materials Information     | า                   |
| Center Contact            | CuBe Gold Plated    |
| Outer Contact             | Brass Nickel Plated |
| Body                      | Al                  |
| Dielectric                | PTFE                |
| Environmental Data        |                     |
| Temperature Range         | -55°C to +125°C     |
| 2002/95/EC(RoHS)          | Compliant           |
|                           |                     |