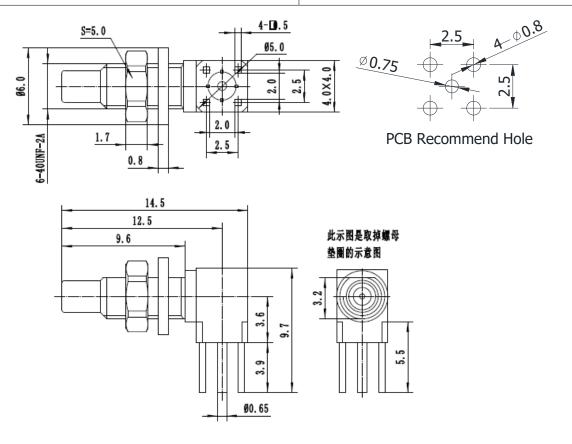

## SSMC-JWHD3

<sup>\*</sup>Dimensions are in mm

| Configuration              |                   |  |
|----------------------------|-------------------|--|
| Connector 1 Type           | SSMC Male         |  |
| Connector 1 Impedance      | 50 Ohms           |  |
| Connector 1 Polarity       | Standard          |  |
| Body Style                 | Right Angle       |  |
| Connector Mount Method     | None              |  |
| Connector 2 Interface Type | Pin               |  |
| Attachment Method          | Solder            |  |
| Materials Information      |                   |  |
| Centre Contact             | CuBe Gold Plated  |  |
| Outer Contact              | Brass Gold Plated |  |
| Body                       | Brass Gold Plated |  |
| Dielectric                 | PTFE              |  |