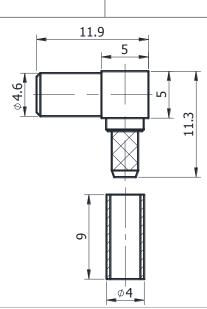

#### CONNECTOR DATASHEET

#### SSMB JACK RIGHT ANGLE

# Gwave

# SSMB-KW3



\*Dimensions are in mm

# Configuration

| Connector 1 Type           | SSMB Female   |
|----------------------------|---------------|
| Connector 1 Impedance      | 50 Ohms       |
| Connector 1 Polarity       | Standard      |
| Body Style                 | Right Angle   |
| Connector Mount Method     | None          |
| Connector 2 Interface Type | RG316, RG316D |
| Cable Attachment Method    | Solder&Crimp  |
|                            |               |

## **Electrical Specifications**

| Frequency           | DC to 3 GHz             |
|---------------------|-------------------------|
| Insertion Loss (dB) | $\leq$ 0.1 xSqt.(f_Ghz) |
| VSWR /Return Loss   | 1.25 to 3 GHz           |

## **Materials Information**

| Center Contact | CuBe Gold Plated  |
|----------------|-----------