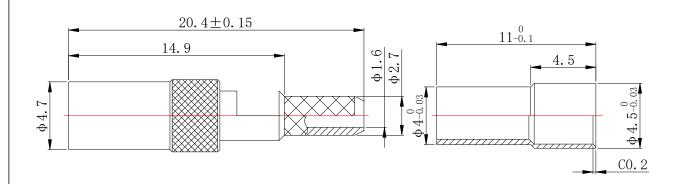

## \*Dimensions are in mm

| Configuration                   |                         |
|---------------------------------|-------------------------|
| Connector 1 Type                | SSMB Female             |
| Connector 1 Impedance           | 50 Ohms                 |
| Connector 1 Polarity            | Standard                |
| Body Style                      | Straight                |
| Connector Mount Method          | None                    |
| Connector 2 Interface Type      | RG316, RG316D           |
| Cable Attachment Method         | Solder&Crimp            |
| <b>Electrical Specification</b> | IS                      |
| Frequency                       | DC to 6 GHz             |
| Insertion Loss (dB)             | $\leq$ 0.1 xSqt.(f_Ghz) |
| VSWR /Return Loss               | 1.2                     |
| <b>Materials Information</b>    |                         |
| Center Contact                  | Bronze Gold Plated      |
| Outer Contact                   | Brass Gold Plated       |
| Body                            | Brass Gold Plated       |
| Dielectric                      | PTFE                    |
| <b>Environmental Data</b>       |                         |
| Temperature Range               | -40°C to +125°C         |
| 2011/65/EU(RoHS)                | Compliant               |