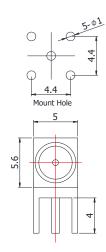

## **SSMA-KYWHD**

## \*Dimensions are in mm

| Configuration                |                     |
|------------------------------|---------------------|
| Connector 1 Type             | SSMA Female         |
| Connector 1 Impedance        | 50 Ohms             |
| Connector 1 Polarity         | Standard            |
| Body Style                   | Straight            |
| Connector Mount Method       | Bulkhead            |
| Connector 2 Interface Type   | Pin                 |
| Attachment Method            | Solder              |
| Electrical Specification     | าร                  |
| Frequency                    | DC to 12 GHz        |
| Insertion Loss (dB)          | ≤ 0.05 xSqt.(f_Ghz) |
| Return loss/VSWR             | 1.4                 |
| <b>Materials Information</b> |                     |
| Centre Contact               | CuBe Gold Plated    |
| Outer Contact                | Brass Gold Plated   |
| Body                         | Brass Gold Plated   |
| Dielectric                   | PTFE                |
| Environmental Data           |                     |
| Temperature Range            | -40°C to +165°C     |
| 2002/95/EC(RoHS)             | Compliant           |
|                              |                     |