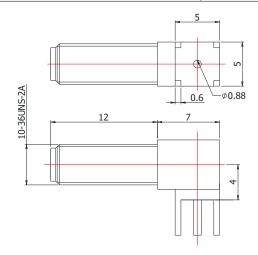

## **SSMA-KYWHD**

## \*Dimensions are in mm

| Configuration                |                     |
|------------------------------|---------------------|
| Connector 1 Type             | SSMA Female         |
| Connector 1 Impedance        | 50 Ohms             |
| Connector 1 Polarity         | Standard            |
| Body Style                   | Straight            |
| Connector Mount Method       | Bulkhead            |
| Connector 2 Interface Type   | Pin                 |
| Attachment Method            | Solder              |
| Electrical Specification     | าร                  |
| Frequency                    | DC to 12 GHz        |
| Insertion Loss (dB)          | ≤ 0.05 xSqt.(f_Ghz) |
| Return loss/VSWR             | 1.4                 |
| <b>Materials Information</b> |                     |
| Centre Contact               | CuBe Gold Plated    |
| Outer Contact                | Brass Gold Plated   |
| Body                         | Brass Gold Plated   |
| Dielectric                   | PTFE                |
| Environmental Data           |                     |
| Temperature Range            | -40°C to +165°C     |
| 2002/95/EC(RoHS)             | Compliant           |
|                              |                     |