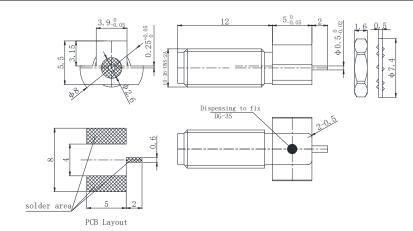

#### CONNECTOR DATASHEET

# Gwave

## SSMA(FEMALE) FOR PCB

# SSMA-KYHD212



\*Dimensions are in mm

# Configuration

| Connector Type           | SSMA Female |
|--------------------------|-------------|
| Connector Impedance      | 50 Ohms     |
| Connector Polarity       | Standard    |
| Body Style               | Straight    |
| Connector Mount Method   | None        |
| Connector Interface Type | Pin         |
| Cable Attachment Method  | Solder      |
|                          |             |

## **Electrical Specifications**

| Frequency           | DC to 40GHz              |
|---------------------|--------------------------|
| Insertion Loss (dB) | $\leq$ 0.05 xSqt.(f_GHz) |
| VSWR /Return Loss   | $\leq$ 1.2 to 40 GHz     |

### **Materials Information**

| Center Contact | CuBe Gold Plated           |
|----------------|----------------------------|
| O