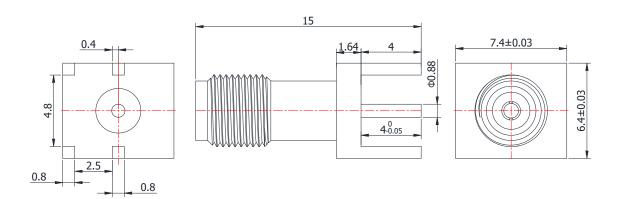

## SSMA-KHD15

<sup>\*</sup>Dimensions are in mm

| Configuration                   |                          |  |
|---------------------------------|--------------------------|--|
| Connector 1 Type                | SSMA Female              |  |
| Connector 1 Impedance           | 50 Ohms                  |  |
| Connector 1 Polarity            | Standard                 |  |
| Body Style                      | Straight                 |  |
| Connector Mount Method          | None                     |  |
| Connector 2 Interface Type      | Pin                      |  |
| Attachment Method               | Solder                   |  |
| <b>Electrical Specification</b> | าร                       |  |
| Frequency                       | DC to 18 GHz             |  |
| Insertion Loss (dB)             | $\leq$ 0.05 xSqt.(f_Ghz) |  |
| Return loss/VSWR                | 1.25                     |  |
| Materials Information           |                          |  |
| Centre Contact                  | CuBe Gold Plated         |  |
| Outer Contact                   | Brass Gold Plated        |  |
| Body                            | Brass Gold Plated        |  |
| Dielectric                      | PTFE                     |  |
| <b>Environmental Data</b>       |                          |  |
| Temperature Range               | -40°C to +165°C          |  |
| 2002/95/EC(RoHS)                | Compliant                |  |