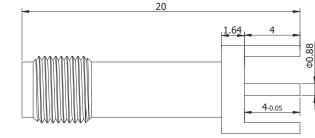

# SSMA-KHD11

Gwave

\*Dimensions are in mm

| Configuration              |                          |  |
|----------------------------|--------------------------|--|
| Connector 1 Type           | SSMA Female              |  |
| Connector 1 Impedance      | 50 Ohms                  |  |
| Connector 1 Polarity       | Standard                 |  |
| Body Style                 | Straight                 |  |
| Connector Mount Method     | None                     |  |
| Connector 2 Interface Type | Pin                      |  |
| Attachment Method          | Solder                   |  |
| Electrical Specifications  |                          |  |
| Frequency                  | DC to 18 GHz             |  |
| Insertion Loss (dB)        | $\leq$ 0.05 xSqt.(f_Ghz) |  |