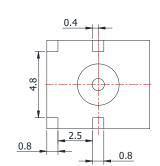

# SSMA-KHD11

Gwave

\*Dimensions are in mm

| Configuration              |                          |  |
|----------------------------|--------------------------|--|
| Connector 1 Type           | SSMA Female              |  |
| Connector 1 Impedance      | 50 Ohms                  |  |
| Connector 1 Polarity       | Standard                 |  |
| Body Style                 | Straight                 |  |
| Connector Mount Method     | None                     |  |
| Connector 2 Interface Type | Pin                      |  |
| Attachment Method          | Solder                   |  |
| Electrical Specifications  |                          |  |
| Frequency                  | DC to 18 GHz             |  |
| Insertion Loss (dB)        | $\leq$ 0.05 xSqt.(f_Ghz) |  |