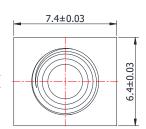

# SSMA-KHD11

Gwave

\*Dimensions are in mm

| Configuration              |                          |  |
|----------------------------|--------------------------|--|
| Connector 1 Type           | SSMA Female              |  |
| Connector 1 Impedance      | 50 Ohms                  |  |
| Connector 1 Polarity       | Standard                 |  |
| Body Style                 | Straight                 |  |
| Connector Mount Method     | None                     |  |
| Connector 2 Interface Type | Pin                      |  |
| Attachment Method          | Solder                   |  |
| Electrical Specifications  |                          |  |
| Frequency                  | DC to 18 GHz             |  |
| Insertion Loss (dB)        | $\leq$ 0.05 xSqt.(f_Ghz) |  |