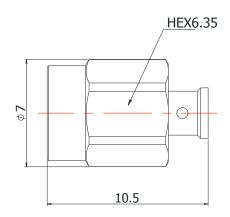

## SSMA-JB2S-C

\*Dimensions are in mm

| Configuration                      |                    |
|------------------------------------|--------------------|
| Connector 1 Type                   | SSMA Male          |
| Connector 1 Impedance              | 50 Ohms            |
| Connector 1 Polarity               | Standard           |
| Body Style                         | Straight           |
| Connector Mount Method             | None               |
| Connector 2 Interface Type         | 086 Series         |
| Cable Attachment Method            | Solder&Crimp       |
| Electrical Specification Frequency | DC to 40 GHz       |
| Frequency                          | DC to 40 GHz       |
| Insertion Loss (dB)                | ≤ 0.1 xSqt.(f_GHz) |
| VSWR /Return Loss                  | 1.40 to 40 GHz     |
| <b>Materials Information</b>       |                    |
| Center Contact                     | Brass Gold Plated  |
| Outer Contact                      | Brass Gold Plated  |
| Body                               | Stainless Steel    |
| Dielectric                         | PTFE               |
| Environmental Data                 |                    |
| Temperature Range                  | -40°C to +165°C    |
| 2002/95/EC(RoHS)                   | Compliant          |