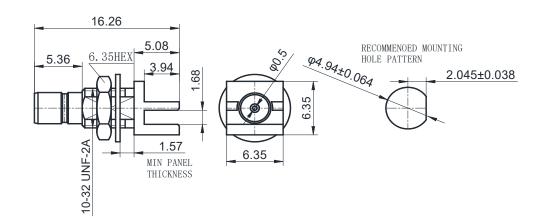

#### SMB(MALE) FOR PCB

# SMB-JYHD1

\*Dimensions are in mm

| Configuration              |          |  |
|----------------------------|----------|--|
| Connector 1 Type           | SMB Male |  |
| Connector 1 Impedance      | 50 Ohms  |  |
| Connector 1 Polarity       | Standard |  |
| Body Style                 | Straight |  |
| Connector Mount Method     | Bulkhead |  |
| Connector 2 Interface Type | Pin      |  |
| Cable Attachment Method    | Solder   |  |