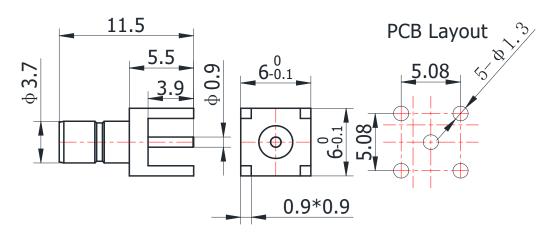

## **SMB-JHD101E**

## \*Dimensions are in mm

| Configuration                      |                     |  |
|------------------------------------|---------------------|--|
|                                    | CMD M-I-            |  |
| Connector Type                     | SMB Male            |  |
| Connector Impedance                | 50 Ohms             |  |
| Connector Polarity                 | Standard            |  |
| Body Style                         | Straight            |  |
| Connector Mount Method             | None                |  |
| Connector 2 Interface Type         | Pin                 |  |
| Attachment Method                  | Solder              |  |
| Electrical Specification Frequency | DC to 6 GHz         |  |
| Frequency                          | DC to 6 GHz         |  |
| Insertion Loss (dB)                | ≤ 0.05 xSqt.(f_Ghz) |  |
| Return loss/VSWR                   | 1.35                |  |
| <b>Materials Information</b>       | l                   |  |
| Centre Contact                     | Brass Gold Plated   |  |
| Outer Contact                      | Brass Gold Plated   |  |
| Body                               | Brass Gold Plated   |  |
| Dielectric                         | PTFE                |  |
| Environmental Data                 |                     |  |
| Temperature Range                  | -40°C to +125°C     |  |
| 2011/65/EU(RoHS)                   | Compliant           |  |