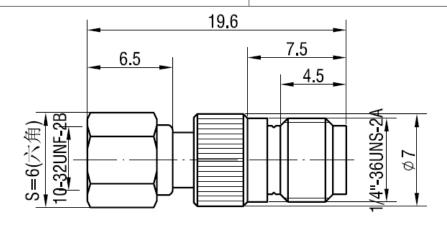

## SMA/SMC-KK

\*Dimensions are in mm

| Configuration                 |                                   |
|-------------------------------|-----------------------------------|
| Connector 1 Type              | SMA Female                        |
| Connector 1 Impedance         | 50 Ohms                           |
| Connector 1 Polarity          | Standard                          |
| Connector 2 Type              | SMC Female                        |
| Connector 2 Impedance         | 50 Ohms                           |
| Connector 2 Polarity          | Standard                          |
| Connector Mount Method        | None                              |
| Adapter Body Style            | Straight                          |
| Frequency Insertion Loss (dB) | DC to 3 GHz<br>≤ 0.1 xSqt.(f_GHz) |
| Electrical Specificatio       |                                   |
| VSWR /Return Loss             | ≤ 0.1 xSqt.(i_G⊓z)  1.25 to 3 GHz |
| Materials Information         | ו                                 |
| Center Contact                | CuBe Gold Plated                  |
| Outer Contact                 | Brass Gold Plated                 |
| Body                          | Brass Gold Plated                 |
| Dielectric                    | PTFE                              |
|                               |                                   |
| Environmental Data            |                                   |
| Temperature Range             | -55°C to +165°C                   |
|                               | -55°C to +165°C<br>Compliant      |