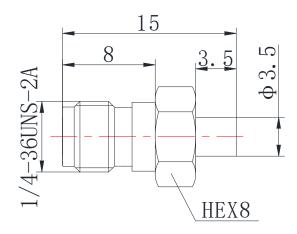

## **SMA/MMCX-KK**

## \*Dimensions are in mm

| Configuration                |                                |  |
|------------------------------|--------------------------------|--|
| Connector 1 Type             | SMA Female                     |  |
| Connector 1 Impedance        | 50 Ohms                        |  |
| Connector 1 Polarity         | Standard                       |  |
| Connector 2 Type             | MMCX Female                    |  |
| Connector 2 Impedance        | 50 Ohms                        |  |
| Connector 2 Polarity         | Standard                       |  |
| Connector Mount Method       | None                           |  |
| Adapter Body Style           | Straight                       |  |
| Frequency                    | DC to 6 GHz                    |  |
| Electrical Specificatio      |                                |  |
| Insertion Loss (dB)          | $\leq$ 0.05 xSqt.(f_GHz)       |  |
| VSWR /Return Loss            | 1.2                            |  |
| <b>Materials Informatior</b> | າ                              |  |
| Center Contact               | Phosphorous copper Gold Plated |  |
| Outer Contact                | Brass Gold Plated              |  |
| Body                         | Brass Gold Plated              |  |
| Dielectric                   | PTFE                           |  |
| Environmental Data           | ·                              |  |
| Temperature Range            | -40°C to +125°C                |  |
| 2011/65/EU(RoHS)             | Compliant                      |  |
|                              |                                |  |