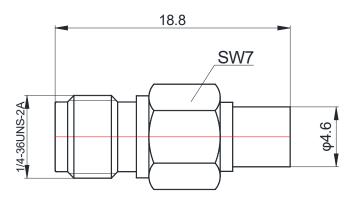

## **SMA/MCX-KK**

<sup>\*</sup>Dimensions are in mm

| Configuration                      |                    |  |
|------------------------------------|--------------------|--|
| Connector 1 Type                   | SMA Female         |  |
| Connector 1 Impedance              | 50 Ohms            |  |
| Connector 1 Polarity               | Standard           |  |
| Connector 2 Type                   | MCX Female         |  |
| Connector 2 Impedance              | 50 Ohms            |  |
| Connector 2 Polarity               | Standard           |  |
| Connector Mount Method             | None               |  |
| Adapter Body Style                 | Straight           |  |
| Electrical Specificatio  Frequency | DC to 6 GHz        |  |
| Frequency                          | DC to 6 GHz        |  |
| Insertion Loss (dB)                | ≤ 0.1 xSqt.(f_Ghz) |  |
| VSWR /Return Loss                  | 1.25               |  |
| <b>Materials Information</b>       | 1                  |  |
| Center Contact                     | CuBe Gold Plated   |  |
| Outer Contact                      | Brass Gold Plated  |  |
| Body                               | Brass Gold Plated  |  |
| Dielectric                         | PTFE               |  |
| <b>Environmental Data</b>          |                    |  |
| Temperature Range                  | -55°C to +165°C    |  |
|                                    |                    |  |