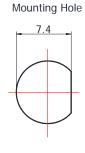

## **SMA-KYKS**

\*Dimensions are in mm

| Configuration           |                         |
|-------------------------|-------------------------|
| Connector 1 Type        | SMA Female              |
| Connector 1 Impedance   | 50 Ohms                 |
| Connector 1 Polarity    | Standard                |
| Connector 2 Type        | SMA Female              |
| Connector 2 Impedance   | 50 Ohms                 |
| Connector 2 Polarity    | Standard                |
| Connector Mount Method  | Bulkhead                |
| Adapter Body Style      | Straight                |
| Frequency               | DC to 26.5 GHz          |
| Electrical Specificatio |                         |
| Insertion Loss (dB)     | $\leq$ 0.1 xSqt.(f_GHz) |
| VSWR /Return Loss       | 1.15 to 26.5 GHz        |
| Materials Information   | า                       |
| Center Contact          | CuBe Gold Plated        |
| Outer Contact           | Stainless Steel         |
| Body                    | Stainless Steel         |
| Dielectric              | PEI&PTFE                |
| Environmental Data      |                         |
| Temperature Range       | -55°C to +165°C         |
| 2002/95/EC(RoHS)        | Compliant               |
|                         |                         |