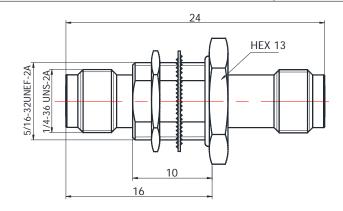

## **SMA-KYKS**

\*Dimensions are in mm

| Configuration           |                         |
|-------------------------|-------------------------|
| Connector 1 Type        | SMA Female              |
| Connector 1 Impedance   | 50 Ohms                 |
| Connector 1 Polarity    | Standard                |
| Connector 2 Type        | SMA Female              |
| Connector 2 Impedance   | 50 Ohms                 |
| Connector 2 Polarity    | Standard                |
| Connector Mount Method  | Bulkhead                |
| Adapter Body Style      | Straight                |
| Frequency               | DC to 26.5 GHz          |
| Electrical Specificatio |                         |
| Insertion Loss (dB)     | $\leq$ 0.1 xSqt.(f_GHz) |
| VSWR /Return Loss       | 1.15 to 26.5 GHz        |
| Materials Information   | า                       |
| Center Contact          | CuBe Gold Plated        |
| Outer Contact           | Stainless Steel         |
| Body                    | Stainless Steel         |
| Dielectric              | PEI&PTFE                |
| Environmental Data      |                         |
| Temperature Range       | -55°C to +165°C         |
| 2002/95/EC(RoHS)        | Compliant               |
|                         |                         |