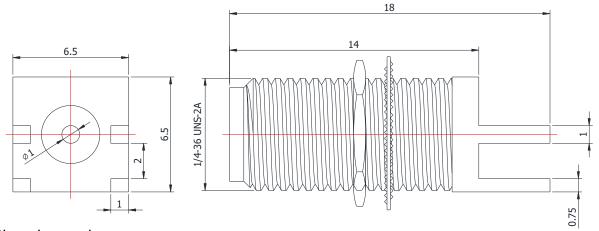

## **SMA-KYHD74**

<sup>\*</sup>Dimensions are in mm

| Configuration              |                          |  |
|----------------------------|--------------------------|--|
| Connector 1 Type           | SMA Female               |  |
| Connector 1 Impedance      | 50 Ohms                  |  |
| Connector 1 Polarity       | Standard                 |  |
| Body Style                 | Straight                 |  |
| Connector Mount Method     | None                     |  |
| Connector 2 Interface Type | Pin                      |  |
| Attachment Method          | Solder                   |  |
| Electrical Specificatio    | ns                       |  |
| Frequency                  | DC to 18 GHz             |  |
| Insertion Loss (dB)        | $\leq$ 0.05 xSqt.(f_Ghz) |  |
| Return loss/VSWR           | 1.25                     |  |
| Materials Information      | 1                        |  |
| Centre Contact             | CuBe Gold Plated         |  |
| Outer Contact              | Brass Gold Plated        |  |
| Body                       | Brass Gold Plated        |  |
| Dielectric                 | PTFE&PEI                 |  |
| Environmental Data         |                          |  |
| Temperature Range          | -40°C to +165°C          |  |
| 2011/65/EU(RoHS)           | Compliant                |  |