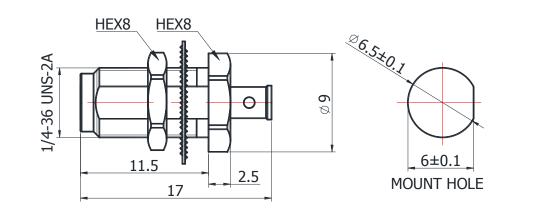

#### SMA STRAIGHT JACK WITH BULKHEAD

Gwave

\*Dimensions are in mm

# Configuration

| Connector 1 Type           | SMA Female |
|----------------------------|------------|
| Connector 1 Impedance      | 50 Ohms    |
| Connector 1 Polarity       | Standard   |
| Body Style                 | Straight   |
| Connector Mount Method     | Bulkhead   |
| Connector 2 Interface Type | 086 Series |
| Cable Attachment Method    | Solder     |
|                            |            |