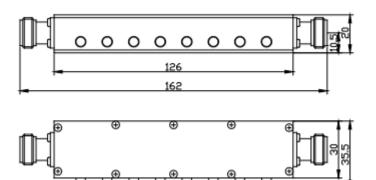

#### ATTENUATOR DATASHEET

#### SMA STEP ATTENUATOR

# SMA-KT2-90-4G-B

Gwave



\*Dimensions are in mm

### Configuration

| Connector 1 Type      | SMA Male |
|-----------------------|----------|
| Connector 1 Impedance | 50 Ohms  |
| Connector 1 Polarity  | Standard |
| Connector 2 Type      | SMA Male |
| Connector 2 Impedance | 50 Ohms  |
| Connector 2 Polarity  | Standard |
|                       |          |

## **Electrical Specifications**

| Frequency                 | DC to 4 GHz                                     |
|---------------------------|-------------------------------------------------|
| Attenuation Value (dB)    | 0-90                                            |
| Attenuation Step(dB)      | 1                                               |
| Attenuation Cell          | 1,2,4,8,16, 20,20,20                            |
| Attenuation Accuracy (