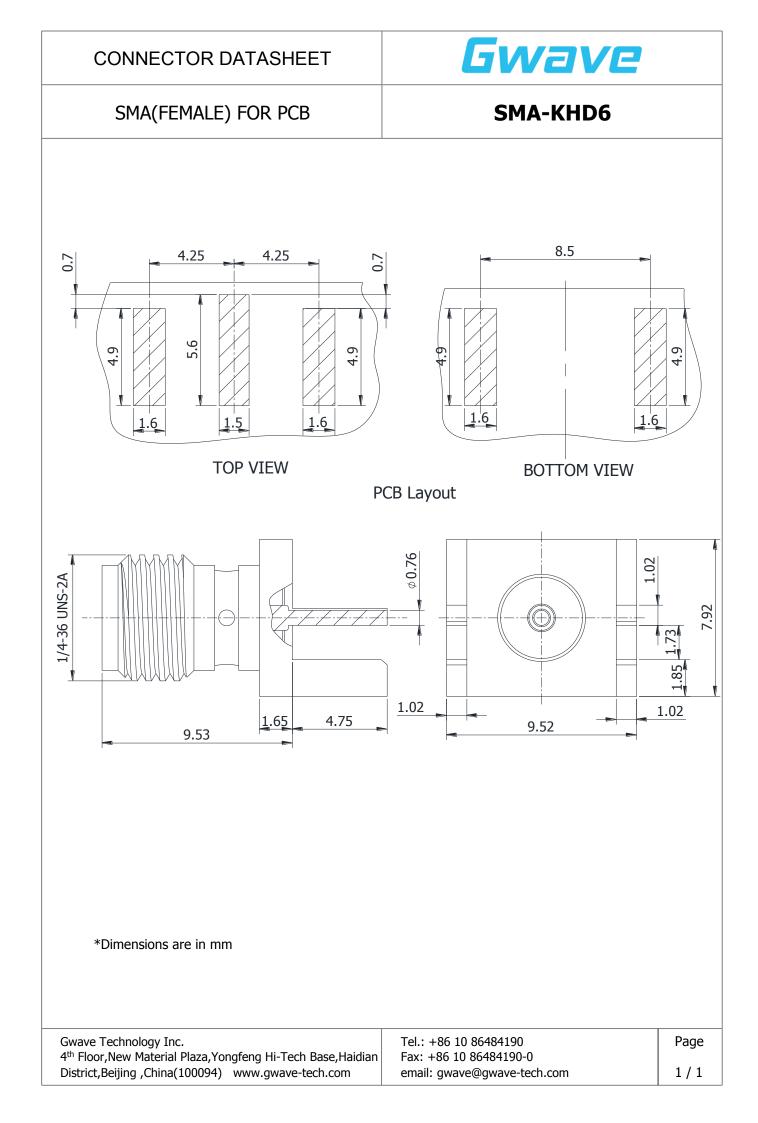

# Gwave

#### SMA(FEMALE) FOR PCB

#### SMA-KHD6

## Configuration

| SMA Female |
|------------|
| 50 Ohms    |
| Standard   |
| Straight   |
| None       |
| Pin        |
| Solder     |
|            |

### **Electrical Specifications**

| Frequency           | DC to 18 GHz                   |
|---------------------|--------------------------------|
| Insertion Loss (dB) | <pre>≤ 0.05 xSqt.(f_Ghz)</pre> |
| Return loss/VSWR    | 1.30                           |

## **Materials Information**

| Centre Contact | CuBe Gold Plated  |
|----------------|-------------------|
| Outer Contact  | Brass Gold Plated |
| Body           | Brass Gold Plated |
| Dielectric     | PTFE              |

#### **Environmental Data**

| Temperature Range | -40°C to +165°C |
|-------------------|--------------