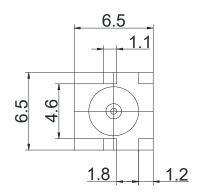

## SMA(FEMALE) FOR PCB

## **SMA-KHD1P3**

\*Dimensions are in mm

| Configuration                |                             |  |
|------------------------------|-----------------------------|--|
| Connector 1 Type             | SMA Female                  |  |
| Connector 1 Impedance        | 50 Ohms                     |  |
| Connector 1 Polarity         | Standard                    |  |
| Body Style                   | Straight                    |  |
| Connector Mount Method       | None                        |  |
| Connector 2 Interface Type   | Pin                         |  |
| Attachment Method            | Solder                      |  |
| Electrical Specification     | ns                          |  |
| Frequency                    | DC to 5 GHz                 |  |
| Insertion Loss (dB)          | ≤ 0.05 xSqt.(f_Ghz)         |  |
| Return loss/VSWR             | 1.3                         |  |
| <b>Materials Information</b> |                             |  |
| Centre Contact               | Phosphor bronze Gold Plated |  |
| Outer Contact                | Brass Gold Plated           |  |
| Body                         | Brass Gold Plated           |  |
| Dielectric                   | PTFE                        |  |
| Environmental Data           |                             |  |
| Temperature Range            | -40°C to +165°C             |  |
| 2002/95/EC(RoHS)             | Compliant                   |  |