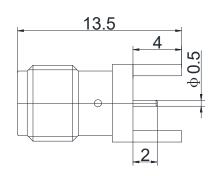

## SMA(FEMALE) FOR PCB

## **SMA-KHD1P3**

\*Dimensions are in mm

| Configuration                |                             |  |
|------------------------------|-----------------------------|--|
| Connector 1 Type             | SMA Female                  |  |
| Connector 1 Impedance        | 50 Ohms                     |  |
| Connector 1 Polarity         | Standard                    |  |
| Body Style                   | Straight                    |  |
| Connector Mount Method       | None                        |  |
| Connector 2 Interface Type   | Pin                         |  |
| Attachment Method            | Solder                      |  |
| Electrical Specification     | ns                          |  |
| Frequency                    | DC to 5 GHz                 |  |
| Insertion Loss (dB)          | ≤ 0.05 xSqt.(f_Ghz)         |  |
| Return loss/VSWR             | 1.3                         |  |
| <b>Materials Information</b> |                             |  |
| Centre Contact               | Phosphor bronze Gold Plated |  |
| Outer Contact                | Brass Gold Plated           |  |
| Body                         | Brass Gold Plated           |  |
| Dielectric                   | PTFE                        |  |
| Environmental Data           |                             |  |
| Temperature Range            | -40°C to +165°C             |  |
| 2002/95/EC(RoHS)             | Compliant                   |  |