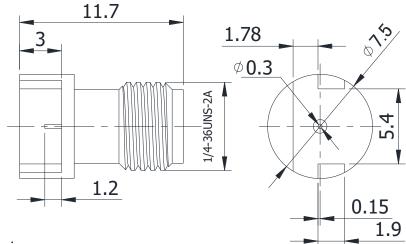

## SMA-KHD108

\*Dimensions are in mm

| Configuration                  |                         |
|--------------------------------|-------------------------|
| Connector 1 Type               | SMA Female              |
| Connector 1 Impedance          | 50 Ohms                 |
| Connector 1 Polarity           | Standard                |
| Body Style                     | Straight                |
| Connector Mount Method         | None                    |
| Connector 2 Interface Type     | Pin                     |
| Attachment Method              | Solder                  |
| <b>Electrical Specificatio</b> |                         |
| Frequency                      | DC to 26.5 GHz          |
| Insertion Loss (dB)            | $\leq$ 0.1 xSqt.(f_Ghz) |
| Return loss/VSWR               | 1.15                    |
| <b>Materials Information</b>   | 1                       |
| Centre Contact                 | CuBe Gold Plated        |
| Outer Contact                  | Brass Gold Plated       |
| Body                           | Brass Gold Plated       |
| Dielectric                     | PTFE&PEI                |
| <b>Environmental Data</b>      |                         |
| Temperature Range              | -40°C to +165°C         |
| 2011/65/EU(RoHS)               | Compliant               |