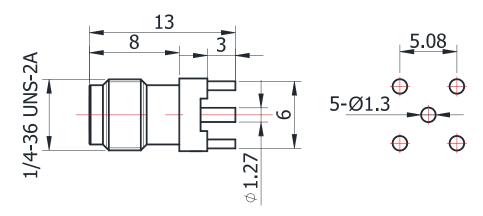

## SMA-KHD100

<sup>\*</sup>Dimensions are in mm

| Configuration                   |                          |  |
|---------------------------------|--------------------------|--|
| Connector 1 Type                | SMA Female               |  |
| Connector 1 Impedance           | 50 Ohms                  |  |
| Connector 1 Polarity            | Standard                 |  |
| Body Style                      | Straight                 |  |
| Connector Mount Method          | None                     |  |
| Connector 2 Interface Type      | Pin                      |  |
| Attachment Method               | Solder                   |  |
| <b>Electrical Specification</b> | IS                       |  |
| Frequency                       | DC to 18 GHz             |  |
| Insertion Loss (dB)             | $\leq$ 0.05 xSqt.(f_Ghz) |  |
| Return loss/VSWR                | 1.25                     |  |
| <b>Materials Information</b>    |                          |  |
| Centre Contact                  | CuBe Gold Plated         |  |
| Outer Contact                   | Brass Gold Plated        |  |
| Body                            | Brass Gold Plated        |  |
| Dielectric                      | PTFE                     |  |
| <b>Environmental Data</b>       |                          |  |
| Temperature Range               | -40°C to +165°C          |  |
| 2011/65/EU(RoHS)                | Compliant                |  |