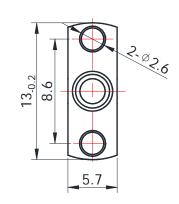

## SMA-KFD225

## \*Dimensions are in mm

| Connector 1 Type           | SMA Female          |
|----------------------------|---------------------|
| Connector 1 Impedance      | 50 Ohms             |
| Connector 1 Polarity       | Standard            |
| Body Style                 | Straight            |
| Connector Mount Method     | 2 Hole Flange       |
| Connector 2 Interface Type | Pin                 |
| Attachment Method          | Solder              |
| Electrical Specification   |                     |
| Frequency                  | DC to 18 GHz        |
| Insertion Loss (dB)        | ≤ 0.05 xSqt.(f_Ghz) |
| Return loss/VSWR           | 1.25                |
| Materials Informatio       | n                   |
| Centre Contact             | CuBe Gold Plated    |
| Outer Contact              | Brass Gold Plated   |
| Body                       | Brass Gold Plated   |
| 5                          | PTFE                |
| Dielectric                 | FIFE                |
| 5                          |                     |
| Dielectric                 | -40°C to +165°C     |