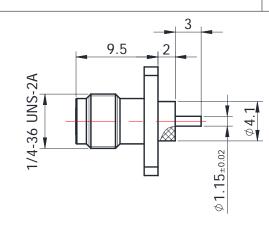

## SMA-KFD225

## \*Dimensions are in mm

| Connector 1 Type           | SMA Female          |
|----------------------------|---------------------|
| Connector 1 Impedance      | 50 Ohms             |
| Connector 1 Polarity       | Standard            |
| Body Style                 | Straight            |
| Connector Mount Method     | 2 Hole Flange       |
| Connector 2 Interface Type | Pin                 |
| Attachment Method          | Solder              |
| Electrical Specification   |                     |
| Frequency                  | DC to 18 GHz        |
| Insertion Loss (dB)        | ≤ 0.05 xSqt.(f_Ghz) |
| Return loss/VSWR           | 1.25                |
| Materials Informatio       | n                   |
| Centre Contact             | CuBe Gold Plated    |
| Outer Contact              | Brass Gold Plated   |
| Body                       | Brass Gold Plated   |
| 5                          | PTFE                |
| Dielectric                 | FIFE                |
| 5                          |                     |
| Dielectric                 | -40°C to +165°C     |