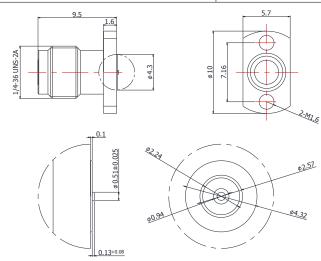

### CONNECTOR DATASHEET

#### SMA(FEMALE) FOR PCB

# SMA-KFD216

Gwave

# Configuration

| Connector 1 Type           | SMA Female    |
|----------------------------|---------------|
| Connector 1 Impedance      | 50 Ohms       |
| Connector 1 Polarity       | Standard      |
| Body Style                 | Straight      |
| Connector Mount Method     | 2 Hole Flange |
| Connector 2 Interface Type | Pin           |
| Attachment Method          | Solder Free   |
|                            |               |