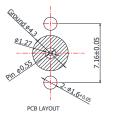

# Configuration

| Connector 1 Type           | SMA Female    |
|----------------------------|---------------|
| Connector 1 Impedance      | 50 Ohms       |
| Connector 1 Polarity       | Standard      |
| Body Style                 | Straight      |
| Connector Mount Method     | 2 Hole Flange |
| Connector 2 Interface Type | Pin           |
| Attachment Method          | Solder Free   |
|                            |               |