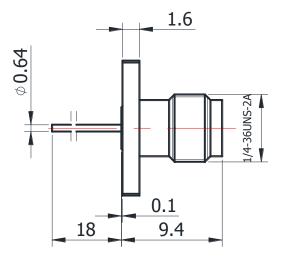

## SMA-KFD1307

<sup>\*</sup>Dimensions are in mm

| SMA Female                      |
|---------------------------------|
| 50 Ohms                         |
| Standard                        |
| Straight                        |
| 4 Hole Flange                   |
| Contact                         |
| DC to 26.5 GHz                  |
| ıs                              |
| ≤ 0.1 xSqt.(f_Ghz)              |
| 1.15                            |
|                                 |
| CuBe Gold Plated                |
|                                 |
| Stainless Steel                 |
| Stainless Steel Stainless Steel |
|                                 |
| Stainless Steel                 |
| Stainless Steel                 |
|                                 |