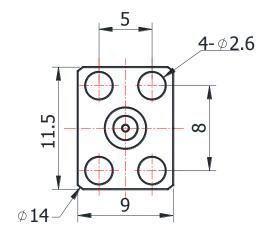

## SMA-KFD1307

<sup>\*</sup>Dimensions are in mm

| SMA Female                      |
|---------------------------------|
| 50 Ohms                         |
| Standard                        |
| Straight                        |
| 4 Hole Flange                   |
| Contact                         |
| DC to 26.5 GHz                  |
| ıs                              |
| ≤ 0.1 xSqt.(f_Ghz)              |
| 1.15                            |
|                                 |
| CuBe Gold Plated                |
|                                 |
| Stainless Steel                 |
| Stainless Steel Stainless Steel |
|                                 |
| Stainless Steel                 |
| Stainless Steel                 |
|                                 |