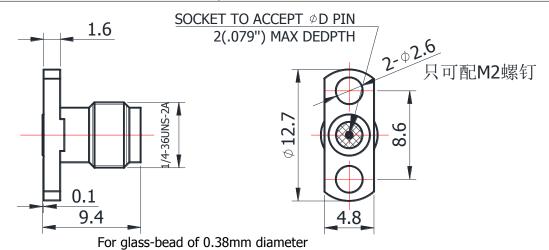

## SMA(FEMALE) FOR GLASSBEAD

## SMA-KFD0738

<sup>\*</sup>Dimensions are in mm

| Configuration                      |                     |
|------------------------------------|---------------------|
| Connector 1 Type                   | SMA Female          |
| Connector 1 Impedance              | 50 Ohms             |
| Connector 1 Polarity               | Standard            |
| Body Style                         | Straight            |
| Connector Mount Method             | 2 Hole Flange       |
| Connector 2 Interface Type         | Jack for 0.38mm Pin |
| Attachment Method                  | Contact             |
| Electrical Specification Frequency | DC to 26.5 GHz      |
| Frequency                          | DC to 26.5 GHz      |
| Insertion Loss (dB)                | ≤ 0.1 xSqt.(f_Ghz)  |
| Return loss/VSWR                   | 1.15                |
| <b>Materials Information</b>       |                     |
| Centre Contact                     | CuBe Gold Plated    |
| Outer Contact                      | Stainless Steel     |
| Body                               | Stainless Steel     |
| Dielectric                         | PEI & PTFE          |
| Environmental Data                 | ,                   |
| Temperature Range                  | -55°C to +165°C     |
| 2002/95/EC(RoHS)                   | Compliant           |
|                                    |                     |