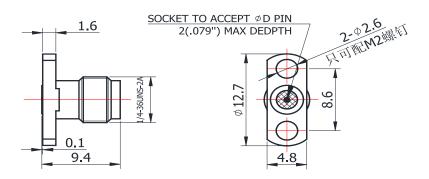

## SMA-KFD0730

For glass-bead of 0.30mm diameter

<sup>\*</sup>Dimensions are in mm

| Configuration                |                         |
|------------------------------|-------------------------|
| Connector 1 Type             | SMA Female              |
| Connector 1 Impedance        | 50 Ohms                 |
| Connector 1 Polarity         | Standard                |
| Body Style                   | Straight                |
| Connector Mount Method       | 2 Hole Flange           |
| Connector 2 Interface Type   | Jack for 0.30mm Pin     |
| Attachment Method            | Contact                 |
| Electrical Specification     | ns                      |
| Frequency                    | DC to 26.5 GHz          |
| Insertion Loss (dB)          | $\leq$ 0.1 xSqt.(f_Ghz) |
| Return loss/VSWR             | 1.15                    |
| <b>Materials Information</b> |                         |
| Centre Contact               | CuBe Gold Plated        |
| Outer Contact                | Stainless Steel         |
| Body                         | Stainless Steel         |
| Dielectric                   | PEI & PTFE              |
| <b>Environmental Data</b>    |                         |
| Temperature Range            | -55°C to +165°C         |
| 2002/95/EC(RoHS)             | Compliant               |