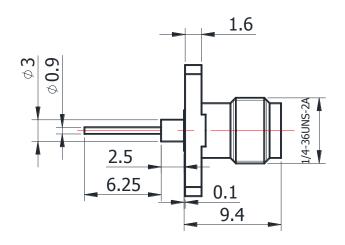

## SMA(FEMALE) FOR PCB

## SMA-KFD0706-1

## \*Dimensions are in mm

| Connector Type                                                  | SMA Female                                            |
|-----------------------------------------------------------------|-------------------------------------------------------|
| Connector Impedance                                             | 50 Ohms                                               |
| Connector Polarity                                              | Standard                                              |
| Body Style                                                      | Straight                                              |
| Connector Mount Method                                          | 2 Hole Flange                                         |
| Attachment Method                                               | Contact                                               |
| Insertion Loss (dB)                                             | ≤ 0.1 xSqt.(f_Ghz)                                    |
| Electrical Specificatio                                         | 115                                                   |
|                                                                 |                                                       |
| Return loss/VSWR                                                | 1.25                                                  |
|                                                                 |                                                       |
| Materials Information                                           | า                                                     |
| Materials Information  Centre Contact                           | CuBe Gold Plated                                      |
|                                                                 | _                                                     |
| Centre Contact                                                  | CuBe Gold Plated                                      |
| Outer Contact                                                   | CuBe Gold Plated Stainless Steel                      |
| Centre Contact Outer Contact Body Dielectric                    | CuBe Gold Plated Stainless Steel Stainless Steel      |
| Centre Contact Outer Contact Body                               | CuBe Gold Plated Stainless Steel Stainless Steel      |
| Centre Contact Outer Contact Body Dielectric Environmental Data | CuBe Gold Plated Stainless Steel Stainless Steel PTFE |