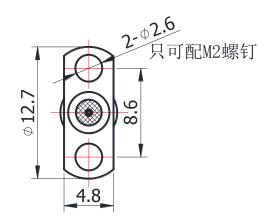

## SMA(FEMALE) FOR PCB

## SMA-KFD0706-1

## \*Dimensions are in mm

| Connector Type                                                  | SMA Female                                            |
|-----------------------------------------------------------------|-------------------------------------------------------|
| Connector Impedance                                             | 50 Ohms                                               |
| Connector Polarity                                              | Standard                                              |
| Body Style                                                      | Straight                                              |
| Connector Mount Method                                          | 2 Hole Flange                                         |
| Attachment Method                                               | Contact                                               |
| Insertion Loss (dB)                                             | ≤ 0.1 xSqt.(f_Ghz)                                    |
| Electrical Specificatio                                         | 115                                                   |
|                                                                 |                                                       |
| Return loss/VSWR                                                | 1.25                                                  |
|                                                                 |                                                       |
| Materials Information                                           | า                                                     |
| Materials Information  Centre Contact                           | CuBe Gold Plated                                      |
|                                                                 | _                                                     |
| Centre Contact                                                  | CuBe Gold Plated                                      |
| Outer Contact                                                   | CuBe Gold Plated Stainless Steel                      |
| Centre Contact Outer Contact Body Dielectric                    | CuBe Gold Plated Stainless Steel Stainless Steel      |
| Centre Contact Outer Contact Body                               | CuBe Gold Plated Stainless Steel Stainless Steel      |
| Centre Contact Outer Contact Body Dielectric Environmental Data | CuBe Gold Plated Stainless Steel Stainless Steel PTFE |